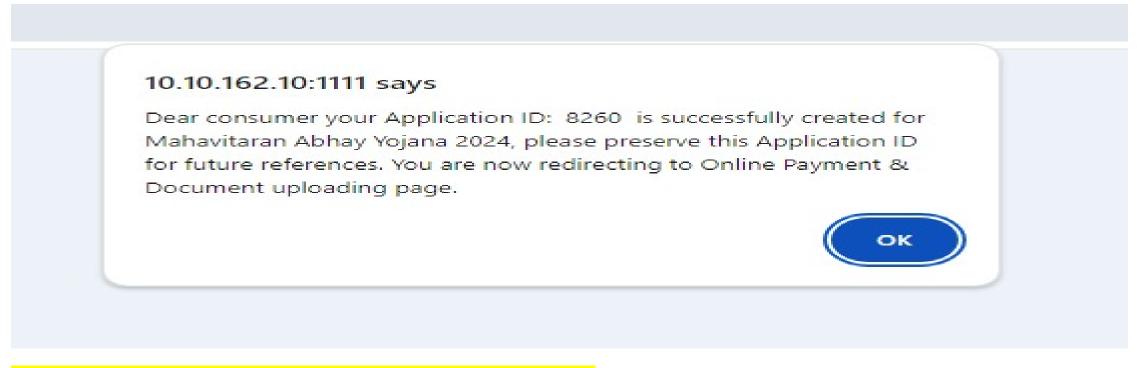

## Application registered in system and consumer will be informed with following message

After successful registration SMS will sent to consumer as below

Dear Consumer, you have applied for "Mahavitaran Abhay Yojana 2024" with Application-ID <appln\_no> dated <appln\_date> for <no\_installment> No. of Installments Total payable amount is Rs.<pay\_amount> and you are getting benefit of Rs.<benifit\_amt>, MSEDCL.