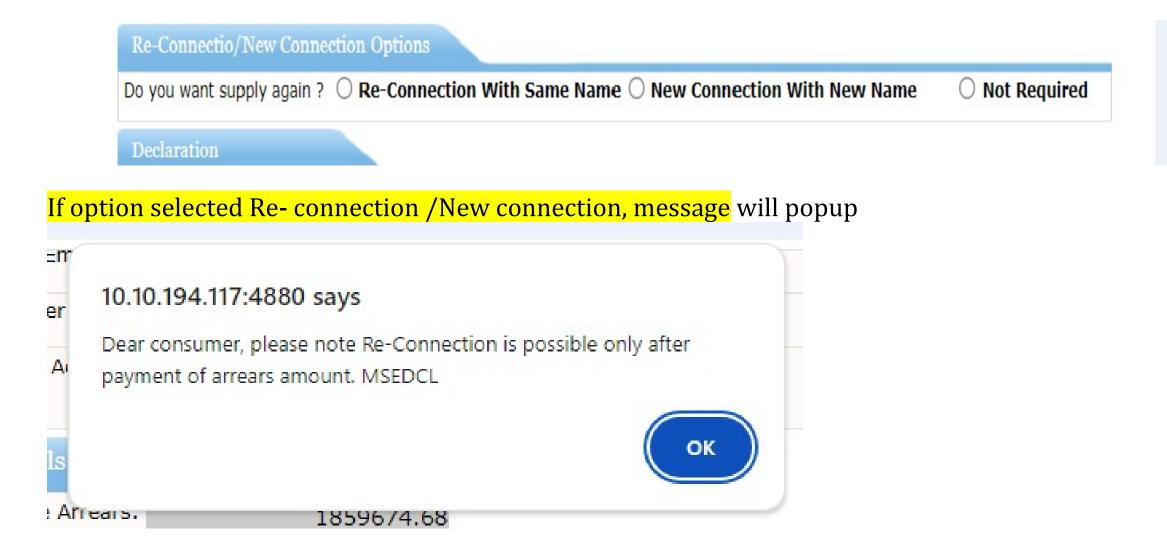

Supply options – consumer can opt one of 3 options as below , Reconnection, New connection or No connection.

If still consumer selects Installment option Benefit amount message will popup

| Security Deposit<br>Estimation New                                           | Residential Address: * Test Address               | 2                                   |                              |
|------------------------------------------------------------------------------|---------------------------------------------------|-------------------------------------|------------------------------|
| Complaint Status                                                             | Energy Bill Details (Amount in Rs.)               |                                     |                              |
| Submit Reading                                                               | Principle Arrears: 471670.78                      |                                     |                              |
| Ag Index-consent New                                                         | DPC Arrears: 5895.88                              |                                     |                              |
| Ag muex-consent New                                                          | Interest Arrears: 62441.89                        |                                     |                              |
| View RE Consumption                                                          | Installment Options                               |                                     |                              |
| पैसे भरून कृषि पंप प्रतीक्षा यादीमध्ये<br>प्रलंबित ग्राहकांनी कृषीपंप विदयुत | I will pay the full principle amount in           | O Full Payment                      | Payment in Installments      |
| जोडणी ऐवजी सौर कृषिपंप घेण्यास<br>संमती देण्यासाठी येथे क्लिक करावे.         | Select No.of installments: * 3 V                  | our per month installment amount    | is Rs.: 110056.52            |
|                                                                              | Note: You will have to pay installment amount bef | ore end of the month.               |                              |
| Track Status, Upload<br>Documents, Pay Charges<br>and Compensation           | Benefits (Amount in Rs.)                          |                                     |                              |
| Application                                                                  | DPC Arrears:                                      | 5895.88                             |                              |
| *Online Payment of Other                                                     | Interest Arrears:                                 | 62441.89                            |                              |
| Charges                                                                      | Total Benefits:                                   | 68338.00                            |                              |
| *Register / Update Mobile                                                    | Payable Amount Details (Amount in Rs.)            |                                     |                              |
| number, Email,Aadhar<br>number, TDS and PAN No                               | Principle Amount:                                 | 471670.78                           |                              |
|                                                                              | 30% Payable Amount:                               | 141501.23                           |                              |
|                                                                              | Balance amount to be paid:                        | 330169.55                           |                              |
|                                                                              | Re-Connectio/New Connection Options               |                                     |                              |
|                                                                              | Do you want supply again ? O Re-Connection With S | Same Name $\bigcirc$ New Connection | With New Name O Not Required |
|                                                                              | Declaration                                       |                                     |                              |
|                                                                              | *  I/ We agree to the terms and condition         | ns                                  |                              |
|                                                                              |                                                   |                                     | Proceed for Online Payment   |