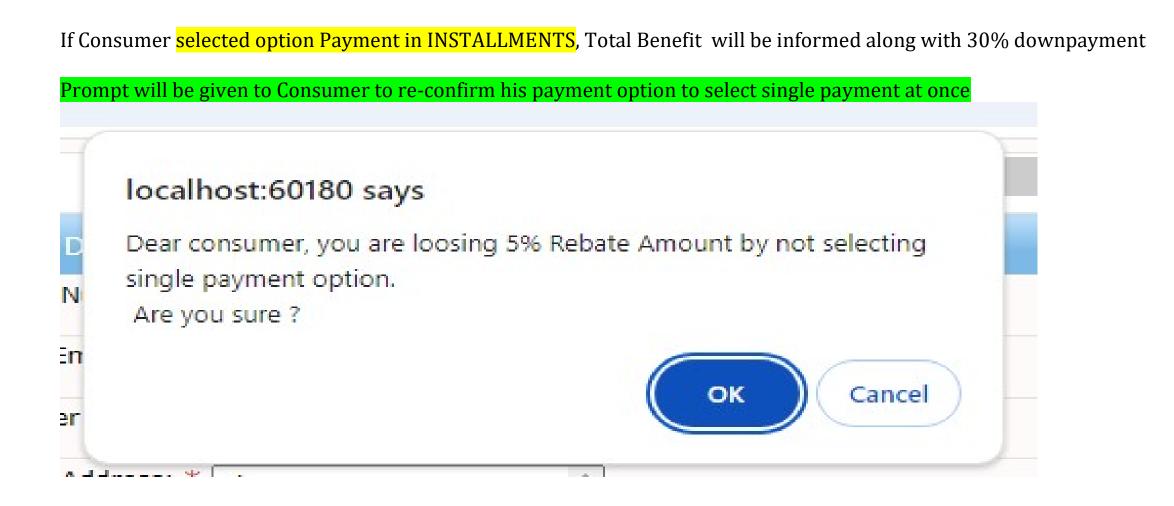

## Installment option will enable, Installment per month and, Total Benefit will be informed along with 30% downpayment as shown below

Supply options – consumer can opt one of 3 options as below , Reconnection, New connection or No connection.

If still consumer selects Installment option Benefit amount message will popup

| Security Deposit<br>Estimation New                                           | Residential Address: * Test Address               | 2                                   |                              |
|------------------------------------------------------------------------------|---------------------------------------------------|-------------------------------------|------------------------------|
| Complaint Status                                                             | Energy Bill Details (Amount in Rs.)               |                                     |                              |
| Submit Reading                                                               | Principle Arrears: 471670.78                      |                                     |                              |
| Ag Index-consent New                                                         | DPC Arrears: 5895.88                              |                                     |                              |
| Ag muex-consent New                                                          | Interest Arrears: 62441.89                        |                                     |                              |
| View RE Consumption                                                          | Installment Options                               |                                     |                              |
| पैसे भरून कृषि पंप प्रतीक्षा यादीमध्ये<br>प्रलंबित ग्राहकांनी कृषीपंप विदयुत | I will pay the full principle amount in           | O Full Payment                      | Payment in Installments      |
| जोडणी ऐवजी सौर कृषिपंप घेण्यास<br>संमती देण्यासाठी येथे क्लिक करावे.         | Select No.of installments: * 3 V                  | our per month installment amount    | is Rs.: 110056.52            |
|                                                                              | Note: You will have to pay installment amount bef | ore end of the month.               |                              |
| Track Status, Upload<br>Documents, Pay Charges<br>and Compensation           | Benefits (Amount in Rs.)                          |                                     |                              |
| Application                                                                  | DPC Arrears:                                      | 5895.88                             |                              |
| *Online Payment of Other                                                     | Interest Arrears:                                 | 62441.89                            |                              |
| Charges                                                                      | Total Benefits:                                   | 68338.00                            |                              |
| *Register / Update Mobile                                                    | Payable Amount Details (Amount in Rs.)            |                                     |                              |
| number, Email,Aadhar<br>number, TDS and PAN No                               | Principle Amount:                                 | 471670.78                           |                              |
|                                                                              | 30% Payable Amount:                               | 141501.23                           |                              |
|                                                                              | Balance amount to be paid:                        | 330169.55                           |                              |
|                                                                              | Re-Connectio/New Connection Options               |                                     |                              |
|                                                                              | Do you want supply again ? O Re-Connection With S | Same Name $\bigcirc$ New Connection | With New Name O Not Required |
|                                                                              | Declaration                                       |                                     |                              |
|                                                                              | *  I/ We agree to the terms and condition         | ns                                  |                              |
|                                                                              |                                                   |                                     | Proceed for Online Payment   |